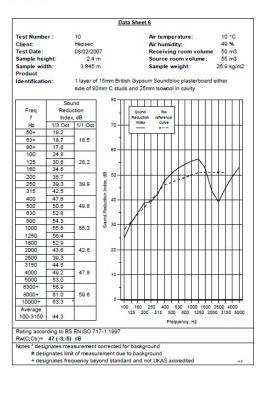

BTC 17439F - BRE Report P102396-1011A

Refer to Speedline Specification Clause

124 mm. (At Base Track, Excluding Finishes)
Heavy - Annexes A-F

47 RwdB, Date Tested or Assessed Against - 08/02/2007