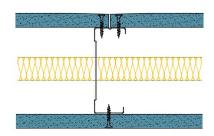

## 92-B-54(25) - SPEEDLINE System Data Sheet - Version V1 (24-10-23)

SPEEDLINE 92mm 'C' Stud Partition @600mm Ctrs, with BG Gyproc 15mm SoundBloc each side, 25mm APR